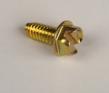

| Enginuity Part # | Screw size: 12-24 x 1/2"                                                                                                                        |
|------------------|-------------------------------------------------------------------------------------------------------------------------------------------------|
| S03-1224108      | Package quantity: 100 screws                                                                                                                    |
|                  | Description: Zinc-plated, slotted hex-washer-head, 12-24 x 1/2" screws, used for mounting equipment to face of 19" and 23" telecom relay racks. |
|                  |                                                                                                                                                 |