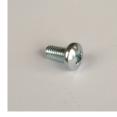

## **Rack Mounting Screws**

| Enginuity Part # | Screw size: 10-32 X 3/8"                                                                                                                   |
|------------------|--------------------------------------------------------------------------------------------------------------------------------------------|
| S03-1032106      | Package quantity: 100 screws                                                                                                               |
|                  | Description: Zinc-plated, Phillips pan-head 10-32 x 3/8" screws, used for mounting equipment to face of 19" and 23" data type relay racks. |